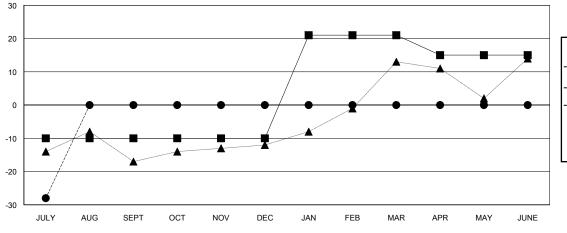

## GOALS AND ACTUAL MEMBERS CUMULATIVE

| DROPPED CLUBS: 0 |    |
|------------------|----|
| DROPPED MEMBERS  |    |
| DECEASED         | 5  |
| CLUB CANCELLED   | 0  |
| OTHER            | 41 |
| TOTAL            | 46 |